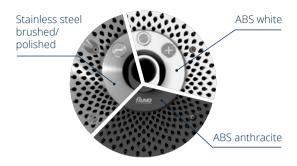

#### **XANAS**® Material selection

Assembly kit available in ABS high-performance plastic or high-quality stainless steel.