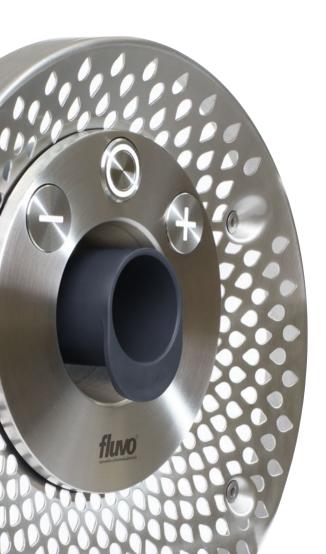

#### **XANAS®** Activation options

Versions with pressure sensitive switches or rotary knobs for a stepless regulation of water and air flow.

## Product platform **XANAS**® – the convincing concept with many variations!

- Modular build with unique and multiple design options
- ✓ Unique, ultra flat construction
- ✓ Height: 30 mm, Diameter 285 mm
- ✓ Flow: 42 72 m³/h resp. 700 1200 l/min (1.5 4.0 kW)
- ✓ Illuminated switch for user-friendly operation ON/OFF with visual feedback
- ✓ Efficient, flow optimized nozzle shape
- ✓ Movable nozzle for an individual adjustment of the countercurrent
- ✓ Significant reduction of turbulence in the nozzle outlet area