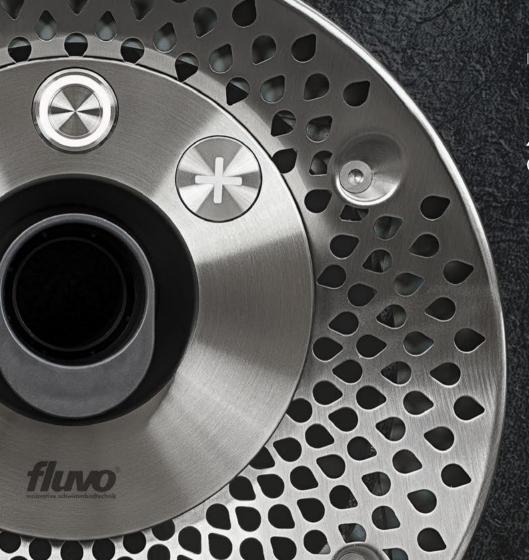

## Product platform **XANAS**® – the convincing concept with many variations!

- Modular build with unique and multiple design options
- ✓ Unique, ultra flat construction
- ✓ Height: 30 mm, Diameter 285 mm
- ✓ Flow: 42 72 m³/h resp. 700 1200 l/min (1.5 4.0 kW)
- ✓ Illuminated switch for user-friendly operation ON/OFF with visual feedback
- ✓ Efficient, flow optimized nozzle shape
- ✓ Movable nozzle for an individual adjustment of the countercurrent
- ✓ Significant reduction of turbulence in the nozzle outlet area

- ✓ Effective and reliable air mixing manual or automatic
- ✓ Integrated suction through a drop-shaped grid for optimum flow
- ✓ Speed adjustable pump with high efficiency IE3 motor
- ✓ For all pool types and retro-fitting
- ✓ Salt water resistant up to 3000 mg/l Cl- (0,5 % salt content). Not suitable for salt electrolysis systems.
- ✓ Hair entrapment safe according to DIN EN
- Safety and conformity with international regulations and standard