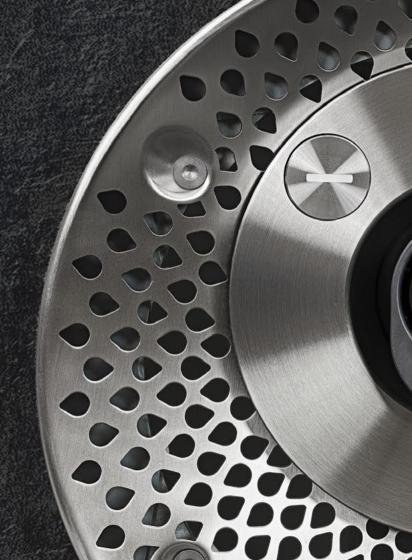

## Product platform **XANAS**® – the convincing concept with many variations!

- Modular build with unique and multiple design options
- ✓ Unique, ultra flat construction
- ✓ Height: 30 mm, Diameter 285 mm
- ✓ Flow: 42 72 m³/h resp. 700 1200 l/min (1.5 4.0 kW)
- ✓ Illuminated switch for user-friendly operation ON/OFF with visual feedback
- ✓ Efficient, flow optimized nozzle shape
- ✓ Movable nozzle for an individual adjustment of the countercurrent
- ✓ Significant reduction of turbulence in the nozzle outlet area

- ✓ Effective and reliable air mixing manual or automatic
- ✓ Integrated suction through a drop-shaped grid for optimum flow
- ✓ Speed adjustable pump with high efficiency IE3 motor
- ✓ For all pool types and retro-fitting
- ✓ Salt water resistant up to 3000 mg/l Cl- (0,5 % salt content). Not suitable for salt electrolysis systems.
- ✓ Hair entrapment safe according to DIN EN
- Safety and conformity with international regulations and standard