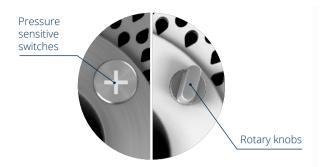

#### **XANAS®** Activation options

Versions with pressure sensitive switches or rotary knobs for a stepless regulation of water and air flow.