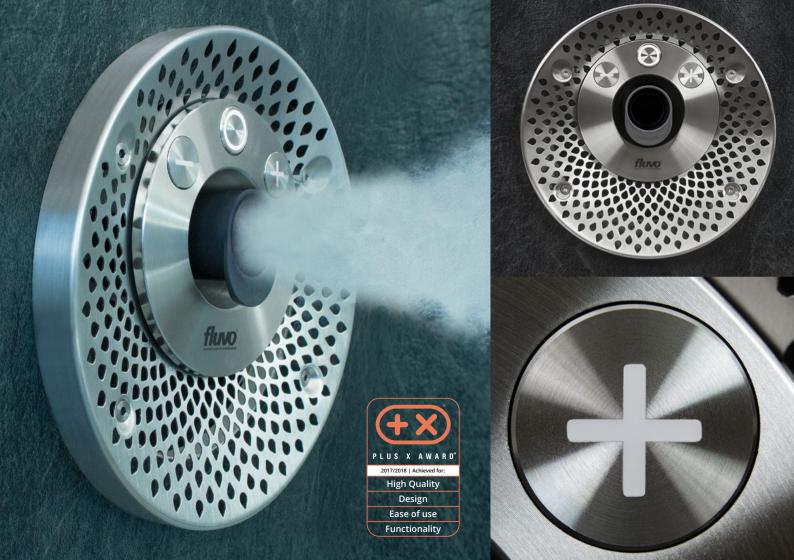

### **XANAS**® makes your swimming pool a true experience!

**fluvo**®-counter current systems became indispensable of modern pool areas. From gentle breaststroke to vigorous, sporting freestyle; swimming without the need to turn when you reach the end of the pool! **XANAS**® is an essential element in modern pool concepts. Fitness and wellness for both young and old or for the whole family; versatile possibilities of use increase the attractiveness of your pool. A special feature of all **XANAS**® counter current systems: The admixture of air in the water stream provides a bubbling, tingling counter current experience.

#### **XANAS®** Activation options

Versions with pressure sensitive switches or rotary knobs for a stepless regulation of water and air flow.

## Product platform **XANAS**® – the convincing concept with many variations!

- Modular build with unique and multiple design options
- ✓ Unique, ultra flat construction
- ✓ Height: 30 mm, Diameter 285 mm
- ✓ Flow: 42 72 m³/h resp. 700 1200 l/min (1.5 4.0 kW)
- ✓ Illuminated switch for user-friendly operation ON/OFF with visual feedback
- ✓ Efficient, flow optimized nozzle shape
- ✓ Movable nozzle for an individual adjustment of the countercurrent
- ✓ Significant reduction of turbulence in the nozzle outlet area